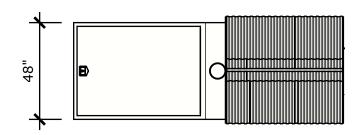

## **WISHBONE SITE FURNISHINGS LTD**

210-27090 GLOUCHESTER WAY LANGLEY, BC

DWG. TITLE: OUTHOUSE BUILDING W/ TOILET TECH EXTENSION

**REVISION:** 28/05/18 R:00

MATERIAL: ALUMINUM

**DWG. NO.** DWSB28051800 DRAWN BY:

BRAD SULLIVAN
| SCALE: | SHEET:

PATTERN NO. N/A MODEL NO. PTR-6-TT **SCALE:** SHEET: 1.48 1.0F.3

**DATE:** 28 MAY 18

| Mishhane                                                                                         | WISHBONE SITE FURNISHINGS LTD 210-27090 GLOUCHESTER WAY LANGLEY, BC |        |       |          |           |  |  |  |  |  |
|--------------------------------------------------------------------------------------------------|---------------------------------------------------------------------|--------|-------|----------|-----------|--|--|--|--|--|
| site furnishings  DWG. TITLE: OUTHOUSE BUILDING W/ TOILET TECH EXTENSION REVISION: 28/05/18 R:00 |                                                                     |        |       |          |           |  |  |  |  |  |
| MATERIAL:                                                                                        | DWG. NO.                                                            |        | DRAWN | BY:      |           |  |  |  |  |  |
| ALUMINUM                                                                                         | DWSB28051800                                                        |        | BRAD  | SULLIVAN |           |  |  |  |  |  |
| PATTERN NO.                                                                                      | MODEL NO.                                                           | SCALE: |       | SHEET:   | DATE:     |  |  |  |  |  |
| N/A                                                                                              | PTR-6-TT                                                            | 1:16   |       | 2 OF 3   | 28 MAY 18 |  |  |  |  |  |