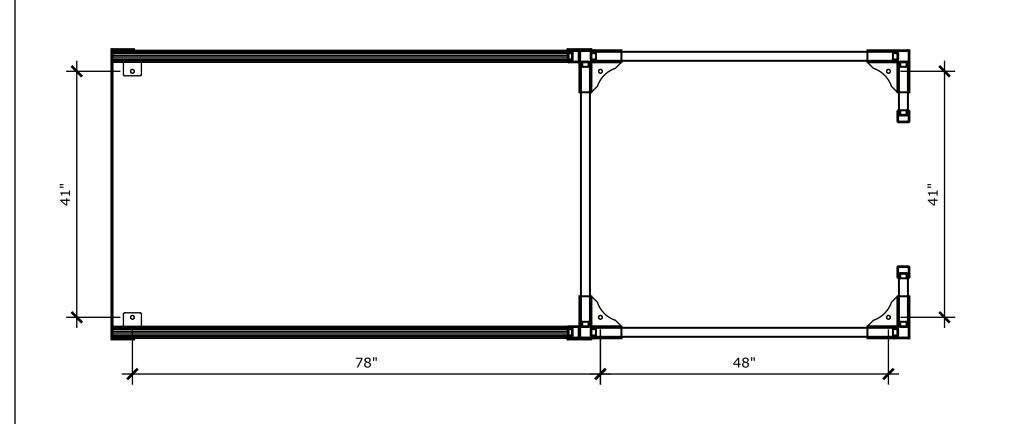

## **WISHBONE SITE FURNISHINGS LTD**

210-27090 GLOUCHESTER WAY LANGLEY, BC

DWG. TITLE: OUTHOUSE BUILDING W/ TOILET TECH EXTENSION

**REVISION:** 28/05/18 R:00

MATERIAL: ALUMINUM

**DWG. NO.** DWSB28051800 DRAWN BY:

BRAD SULLIVAN
| SCALE: | SHEET:

PATTERN NO. N/A MODEL NO. PTR-6-TT **SCALE:** SHEET: 1.48 1.0F.3

**DATE:** 28 MAY 18

| Mishhane                                                                                         | WISHBONE SITE FURNISHINGS LTD 210-27090 GLOUCHESTER WAY LANGLEY, BC |        |       |          |           |  |  |  |  |  |
|--------------------------------------------------------------------------------------------------|---------------------------------------------------------------------|--------|-------|----------|-----------|--|--|--|--|--|
| site furnishings  DWG. TITLE: OUTHOUSE BUILDING W/ TOILET TECH EXTENSION REVISION: 28/05/18 R:00 |                                                                     |        |       |          |           |  |  |  |  |  |
| MATERIAL:                                                                                        | DWG. NO.                                                            |        | DRAWN | BY:      |           |  |  |  |  |  |
| ALUMINUM                                                                                         | DWSB28051800                                                        |        | BRAD  | SULLIVAN |           |  |  |  |  |  |
| PATTERN NO.                                                                                      | MODEL NO.                                                           | SCALE: |       | SHEET:   | DATE:     |  |  |  |  |  |
| N/A                                                                                              | PTR-6-TT                                                            | 1:16   |       | 2 OF 3   | 28 MAY 18 |  |  |  |  |  |