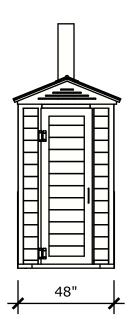

## **WISHBONE SITE FURNISHINGS LTD**

210-27090 GLOUCHESTER WAY LANGLEY, BC

DWG. TITLE: OUTHOUSE BUILDING W/ TOILET TECH EXTENSION

**REVISION:** 28/05/18 R:00

MATERIAL: ALUMINUM

**DWG. NO.** DWSB28051800 DRAWN BY:

BRAD SULLIVAN
| SCALE: | SHEET:

PATTERN NO. N/A MODEL NO. PTR-6-TT **SCALE:** SHEET: 1.48 1.0F.3

**DATE:** 28 MAY 18

| Mishhane                                                                                         | WISHBONE SITE FURNISHINGS LTD 210-27090 GLOUCHESTER WAY LANGLEY, BC |        |       |          |           |  |  |  |  |  |
|--------------------------------------------------------------------------------------------------|---------------------------------------------------------------------|--------|-------|----------|-----------|--|--|--|--|--|
| site furnishings  DWG. TITLE: OUTHOUSE BUILDING W/ TOILET TECH EXTENSION REVISION: 28/05/18 R:00 |                                                                     |        |       |          |           |  |  |  |  |  |
| MATERIAL:                                                                                        | DWG. NO.                                                            |        | DRAWN | BY:      |           |  |  |  |  |  |
| ALUMINUM                                                                                         | DWSB28051800                                                        |        | BRAD  | SULLIVAN |           |  |  |  |  |  |
| PATTERN NO.                                                                                      | MODEL NO.                                                           | SCALE: |       | SHEET:   | DATE:     |  |  |  |  |  |
| N/A                                                                                              | PTR-6-TT                                                            | 1:16   |       | 2 OF 3   | 28 MAY 18 |  |  |  |  |  |