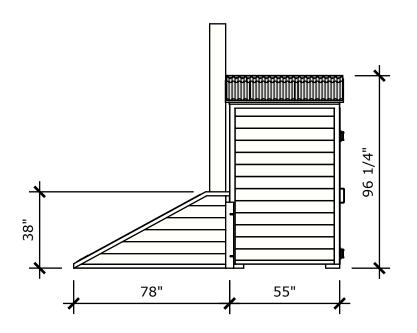

| \ \              |  |
|------------------|--|
| Wishbane         |  |
| site furnishings |  |

## WISHBONE SITE FURNISHINGS LTD

210-27090 GLOUCHESTER WAY LANGLEY, BC

DWG. TITLE: OUTHOUSE BUILDING W/ TOILET TECH EXTENSION

**REVISION:** 28/05/18 R:00

MATERIAL: ALUMINUM PATTERN NO.

N/A

DWG. NO. DRAWN BY: DWSB28051800

BRAD SULLIVAN

28 MAY 18

MODEL NO. SCALE: SHEET: DATE: AS SHOWN PTR-6-TT 13 OF 3