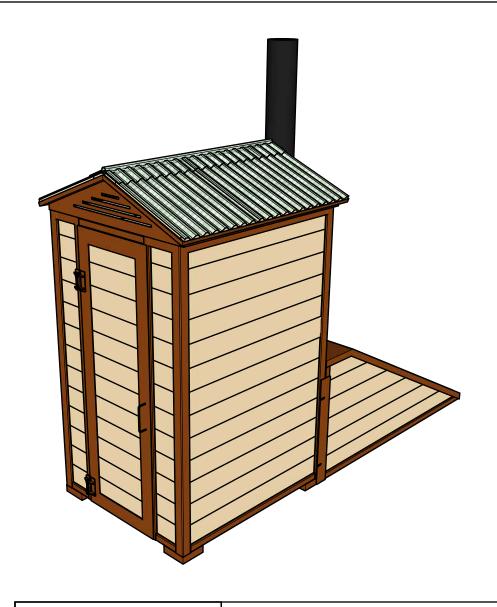

## WISHBONE SITE FURNISHINGS LTD

210-27090 GLOUCHESTER WAY LANGLEY, BC

DWG. TITLE: OUTHOUSE BUILDING W/ TOILET TECH EXTENSION

**REVISION:** 28/05/18 R:00

MATERIAL: ALUMINUM PATTERN NO.

N/A

DWG. NO. DRAWN BY: DWSB28051800

BRAD SULLIVAN

28 MAY 18

MODEL NO. SCALE: SHEET: DATE: AS SHOWN PTR-6-TT 13 OF 3