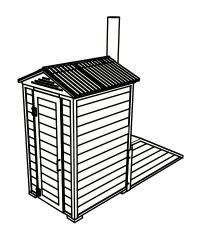

| \ \              |  |
|------------------|--|
| Wishbane         |  |
| site furnishings |  |

## WISHBONE SITE FURNISHINGS LTD

210-27090 GLOUCHESTER WAY LANGLEY, BC

DWG. TITLE: OUTHOUSE BUILDING W/ TOILET TECH EXTENSION

**REVISION:** 28/05/18 R:00

MATERIAL: ALUMINUM PATTERN NO.

N/A

DWG. NO. DRAWN BY: DWSB28051800

BRAD SULLIVAN

28 MAY 18

MODEL NO. SCALE: SHEET: DATE: AS SHOWN PTR-6-TT 13 OF 3